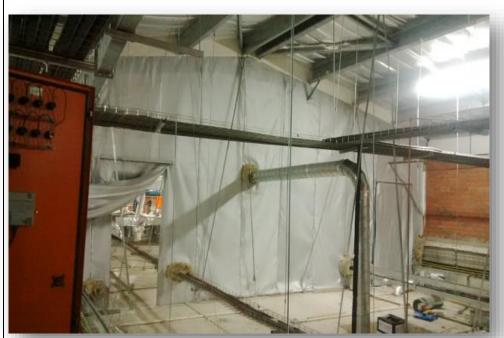

## RICHARD'S BAY COAL TERMINAL - FIRE CURTAIN

In March of 2016 FSD supplied Nullifire B810, 120 minute fire rated curtain to provide a 2 hour fire and smoke rated separation for the new RBCT Analytical Laboratory at the Richard's Bay Coal Terminal site.

Nullifire B810 is a lightweight, flexible fire curtain which provides a barrier to smoke and flames. It consists of a specially coated glass fabric material. This is stretched between perimeter fixings and staple jointed for maximum effectiveness. B810 is suitable for 60 to 120 minutes fire resistance material, dependent on total drop length.

The B810 Fire Curtain was professionally installed by 'Pyro – Cote CC' KZN branch.

Purpose and usage of the B810 Fire Curtain includes:

Subdividing ceilings

👺 🛮 Subdividing roof space

Partitioning voids