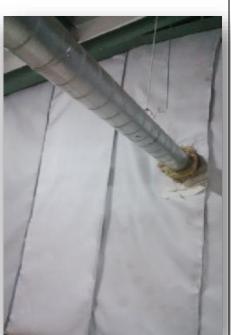

Nullifire B810 is a lightweight, flexible fire curtain which provides a barrier to smoke and flames. It consists of a specially coated glass fabric material. This is stretched between perimeter fixings and staple jointed for maximum effectiveness. B810 is suitable for 60 to 120 minutes fire resistance material, dependent on total drop length.

The B810 Fire Curtain was professionally installed by 'Pyro – Cote CC' KZN branch.

Purpose and usage of the B810 Fire Curtain includes:

Subdividing ceilings

👺 🛮 Subdividing roof space

Partitioning voids